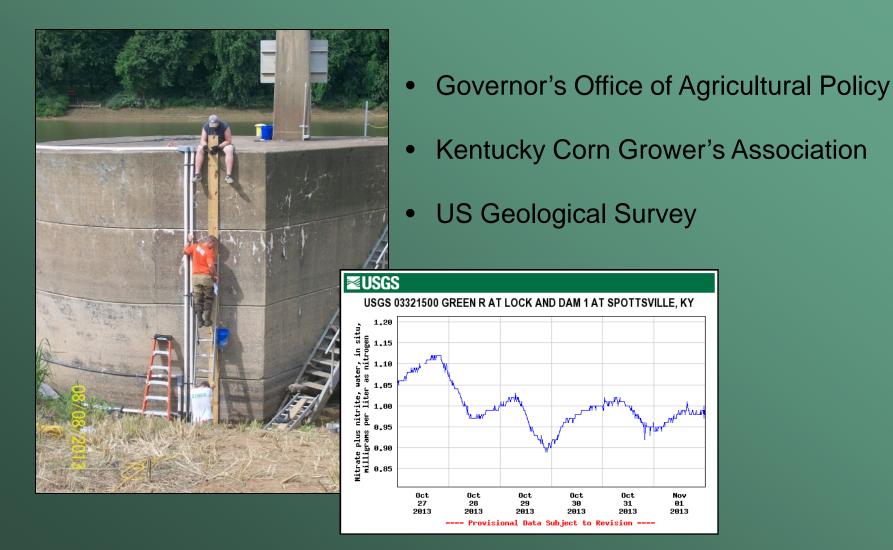

gents to present science and monitoring data and to help ensure KASMC promoted science and monitoring activities are relevant to real-world issues.

COOPERATIVE EXTENSION





College of Agriculture, Food Science, and Sustainable Systems



## KASMC promoted collaboration — Shawnee-hills study site Brad Lee - Univ. of Kentu



Brad Lee – Univ. of Kentucky, Lexington, KY

Tanja Williamson – USGS, Louisville, KY

Samuel Indorante – Southern Illinois Univ., Carbondale, IL

Phillip Owens –Purdue Univ., West Lafayette, IN

Zamir Libohova - NRCS-NSSC, Lincoln, NE

Matt McCauley – NRCS, Owensboro, KY

Philip Schoeneberger –NRCS-NSSC, Lincoln, NE

Mike Wilson - NRCS-NSSC, Lincoln, NE

John Kabrick - USDA-FS, Columbia, MO

# KASMC promoted collaboration – Green River / Greenup monitoring stations



## **KASMC** promoted collaboration — Kentucky State University Demonstration Gage



- Kentucky State University
- US Geological Survey





#### **KASMC** Communication and outreach



"Google" KASMC or go to: http://go.usa.gov/W7VP